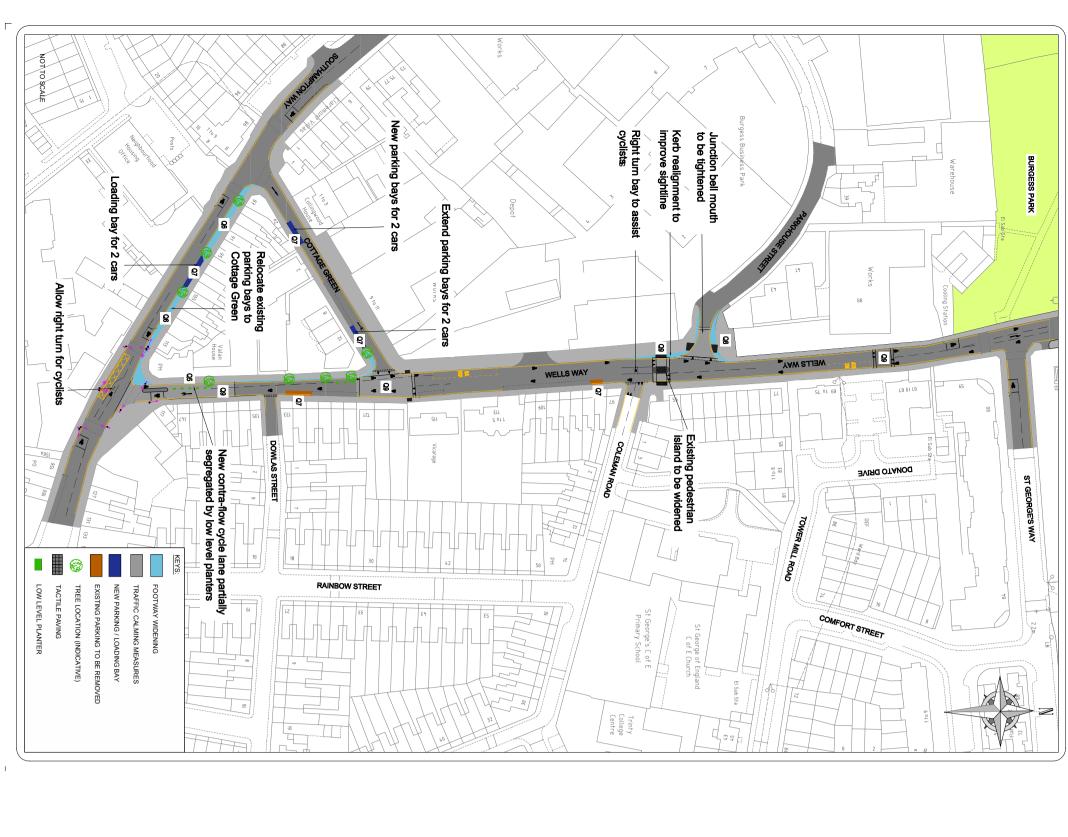

## Aims of Proposal

- Discourage speeding on Wells Way and through the gyratory system
- To improve walking environment for pedestrians
- Encourage cycling in the area
- Improve the general public realm and introduce greenery

## What are the main proposals and benefits?

- Allocate right turn lane at Wells Way, near junction with Southampton Way, to contra-flow cycling and a wider footway. Left and right turns on Wells Way, approaching Southampton Way, will merge to one lane.
- Cycle contra-flow on Wells Way to improve access for northbound cyclists
- Introduce right turn cycle movement at the Southampton Way / Wells Way junction.
- Greenery opportunities on Wells Way to improve public realm
- Raised tables on Wells Way as part of the traffic calming measures and provide level access for pedestrians
- Footway widening on Southampton Way north side to improve walking environment
- Changes to parking and loading arrangement within the gyratory by relocating some parking bays to Cottage Green. Overall net loss of 3 parking spaces on Wells Way and Southampton Way. This will improve safety conditions for all road users. Two new loading bays proposed on Southampton Way.
- Footway widening around Parkhouse Street junction to improve safety and reduce vehicle speed

Widen existing pedestrian island on Wells Way, near Coleman Road, to improve safety for

- pedestrians
- Protection for cyclists turning right from Coleman Road onto Wells Way
- Replace existing speed cushions with more effective traffic calming measures